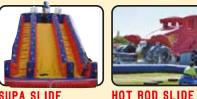

WALL SLIDE THE 8m x 7m x 6m

SUPA SLIDE 9m high

### **HOTRODS & JEEPS**

25m x 18m space needed

The hot rods are an exciting event for Kids of all ages. A great way to start Kids driving skills.

Give them a go - and they are much cheaper than a driving instructor! 5yrs and up can drive themselves.