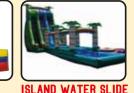

# SLIDES

TUNNEL SLIDE

11m x 6.5m x 5.8m

5m x 5m

7m x 8m x 6m

20m x 4.5m

TITANIC SLIDE

12m x 6m x 8m or 10m x 4.5m x 6m