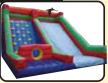

# SLIDES

TUNNEL SLIDE

11m x 6.5m x 5.8m

5m x 5m

7m x 8m x 6m

20m x 4.5m

TITANIC SLIDE

12m x 6m x 8m or 10m x 4.5m x 6m

WALL SLIDE THE 8m x 7m x 6m

SUPA SLIDE 9m high