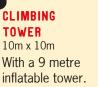

# BOUNCE & SLIDE COMBOS

TUG BOAT COMBO 10m x 6m x 4m

**ELEPHANT COMBO** WIZARD COMBO 6m x 6m

**DINO COMBO** 5m x 5m

SPIDERMAN COMBO ULTIMATE **OBSTACLE COURSE** 15m x 8m x 4.8m

SLIPPERY POLE

7.5m x 4m x 4m

MAZE 12m x 12m x 2m