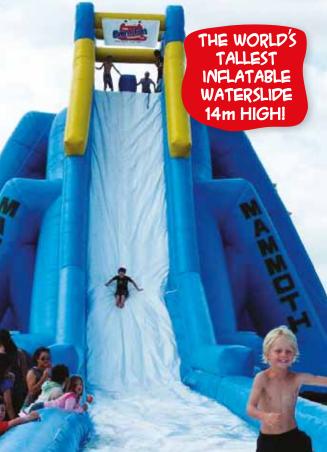

# SLIDES

TUNNEL SLIDE

11m x 6.5m x 5.8m

5m x 5m

7m x 8m x 6m

20m x 4.5m

TITANIC SLIDE

12m x 6m x 8m or 10m x 4.5m x 6m

WALL SLIDE THE 8m x 7m x 6m

SUPA SLIDE 9m high